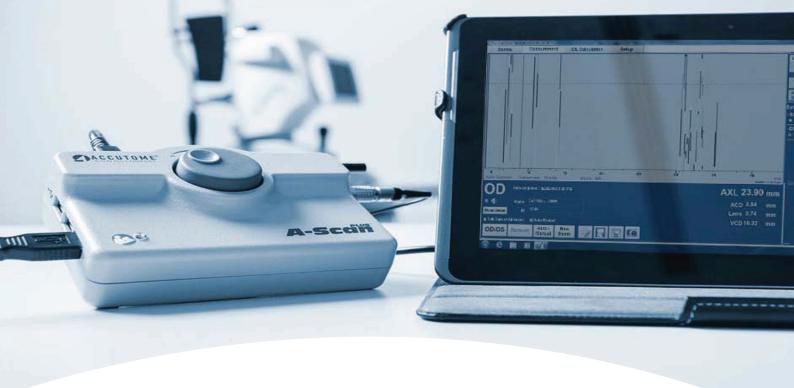

## A-Scan Plus Connect®

Item Number: 24-4400

Help to ensure accuracy¹ and improve effciency with the new A-Scan Plus Connect®. The Connect ultrasound biometer provides a data link to the IOLMaster® 500 for seamless workflow integration. The IOLMaster's Universal Ultrasound Interface, allows for quick and easy data transfer between the IOLMaster 500 and the A-ScanPlusConnect with only a few clicks.

## **Features:**

- Immersion and Contact Modes.
- 100% Measurement Capability regardless of lens opacities or fixation difficulties.
- Industry Leading Resolution.
- User-friendly Interface.
- Less Patient Chair Time Faster measurement capture<sup>2</sup>.
- Automatic Alignment Detection and Sclera Recognition eliminate marginally aligned scans.
- Portable, Lightweight Design Plug into any PC, laptop or tablet device.
- Share information easily adaptable document transfer via EMR, email or printer.
- Modern Third and Fourth Generation Formulas including the Hoffer®Q, SRK/T, Halladay, Haigis as well as new post refractive formulas.
- Optimized Lens Constants for superior surgical outcomes.
- Unlimited Software Licenses.
- Streamline your patient data shares information with IOLMaster 500, B-Scan Plus and UBM Plus.