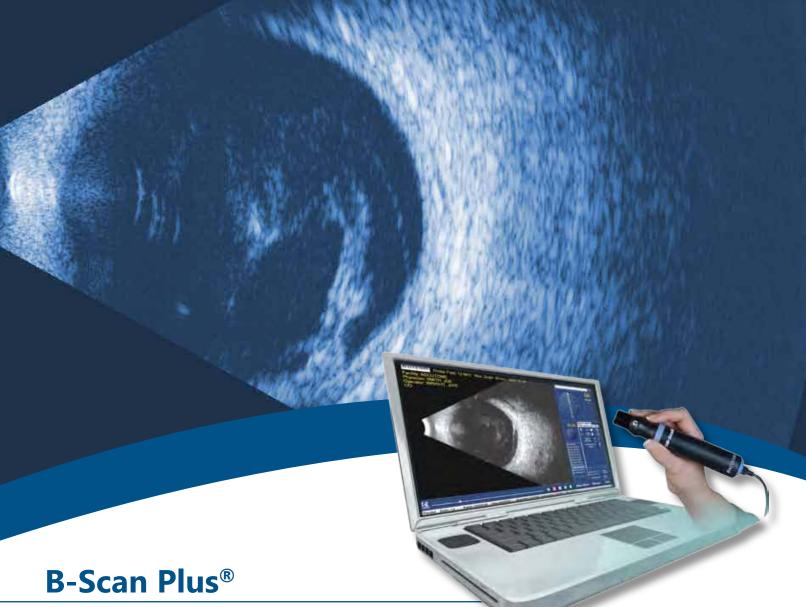

Item Number: 24-6100

The B-Scan Plus' proprietary software combined with unique probe electronics make it the only portable High Definition B-Scan. While developing the B-Scan Plus software, Accutome visited many of the top facilities around the world. The results are a reliable and easy-to-use unit, which can quickly scan patients and transport information.

## **Features:**

- Image is Everything 0.015 mm resolution is the highest in the medical industry.
- State-of-the-Art Probe Design Sharper, more focused images due to the elimination of signal loss.
- Unsurpassed Data Analysis Contains 6 useful measuring calipers.

- "Smooth Zoom" Technology The only unit with 2x full image zoom without distortion of real-time or captured scan.
- Portable Plug probe into any Windows based laptop or PC and go.
- Never Miss an Image Unlimited 34 second film loops.
- Share Information Easily Adaptable document transfer via EMR, email or printer.
- Compact File Storage Unsurpassed by the competition.
- Protect Your Investment Easily upgradable software.
- Master in Minutes User-friendly interface makes user manuals and quick start guides unnecessary.