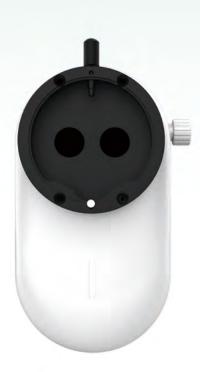

# Slit Lamp Imaging System

• **Cell Size:** 2.4µm x 2.4µm

• **Resolution Dept.:** 8bit RGB Bayer Pattern

• Image Size: Up to 6 meg (3088x2064) pixels

Transmit Method: USB 3.0
Transmit Speed: Up to 5Gbps
Frame Rate: Up to 30Fps

• **Photograph:** External Trigger or Software Trigger

(Wireless: 2.4Ghz)

• **Dimension:** L155mm x W85mm x H46mm

• Power Consumption: Less than 3W

Ray Vision International Corp.

Tel.: 86-10-87162046

Email: sales@ray-vision.com