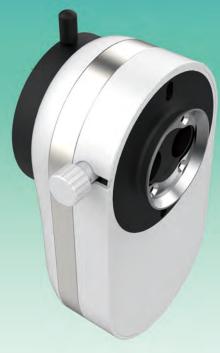

# Starry

Slit Lamp Imaging System

# Slit Lamp Imaging System

• **Cell Size:** 2.4µm x 2.4µm

• **Resolution Dept.:** 8bit RGB Bayer Pattern

• Image Size: Up to 6 meg (3088x2064) pixels

Transmit Method: USB 3.0
Transmit Speed: Up to 5Gbps
Frame Rate: Up to 30Fps

• **Photograph:** External Trigger or Software Trigger

(Wireless: 2.4Ghz)

• **Dimension:** L155mm x W85mm x H46mm

• Power Consumption: Less than 3W

Ray Vision International Corp.

Tel.: 86-10-87162046

Email: sales@ray-vision.com