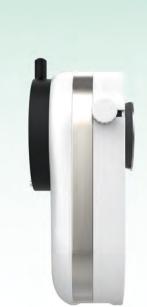

# Starry

Slit Lamp Imaging System

# Slit Lamp Imaging System

• **Cell Size:** 2.4µm x 2.4µm

• **Resolution Dept.:** 8bit RGB Bayer Pattern

• Image Size: Up to 6 meg (3088x2064) pixels

Transmit Method: USB 3.0
Transmit Speed: Up to 5Gbps
Frame Rate: Up to 30Fps

• **Photograph:** External Trigger or Software Trigger

(Wireless: 2.4Ghz)

• **Dimension:** L155mm x W85mm x H46mm

• Power Consumption: Less than 3W

Ray Vision International Corp.

Tel.: 86-10-87162046

Email: sales@ray-vision.com